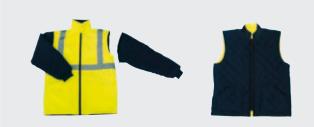

## Parka – bicolour 3-in-1

A versatile high performance weatherproof coat with a zip-out removable lining. High visibility colours (yellow or orange) and reflective warning stripes.

Conforms to EN 471 class 3 for visible security clothing, ENV 343 for weather proofing and EN 89/686/CE.

- · Zipper and snap fasteners for optimum performance
- · Concealed hood in collar
- Draw-cord waistband and hood
- · Outside pockets with storm flaps
- · Inside pockets
- Zip-out lining can be removed; parka can also be worn without strongly warming lining
- · Lining can be worn separately (warning stripes on front and back)
- · Sleeves can be removed from lining and same can be worn as
- warning vest only.
- Machine washable (at 40°C)