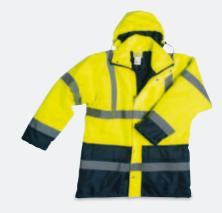

## Parka – bicolour

A comfortable all- weather waterproof coat. High visibility colour (yellow) and reflective warning stripes.

Conforms to EN 471 class 3 for visible security clothing. ENV 343 for weather proofing and EN 89/686/CE.

In case of increasing outside temperatures lining can be removed.

- · Zipper and snap fasteners for optimum performance
- · Concealed hood in collar
- · Draw-cord waistband and hood
- · Outside pockets with storm flaps
- · Inside pockets
- · Machine washable (at 40°C)